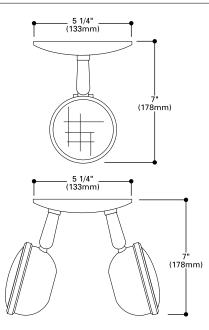

## ORDERING INFORMATION

| Catalog No.                                                                    | No. of Heads | Ship Wt. |
|--------------------------------------------------------------------------------|--------------|----------|
| RF401                                                                          | 1            | 2        |
| RF402                                                                          | 2            | 4        |
| RF403                                                                          | 3            | 6        |
| Note: Maximum wattage per head is 50 watts. Please specify lamp when ordering. |              |          |

## DESCRIPTION

The RF Surface Heads Series provides remote heads (no battery) manufactured in an all metal housing. A highly polished reflector located behind the lamp provides abundant emergency light to the floor when connected to an emergency battery source. Several finishes and lamp styles are available.

## ATLITE

**RF**Surface Heads

Surface Mount Head Less Battery All Metal

Incandescent Lamps

EMERGENCY LIGHTING

- Choose single, double, or triple remote heads
- Double joint adjustable 359° swivel
- Brushed aluminum standard – other finishes available
- Mounts to standard 4" round junction box
- 6 or 12 volt wedge base incandescent lamp is standard (see lamp charts on page 42)