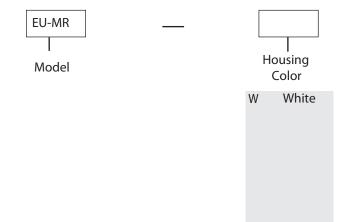

#### HOUSING

UV Stable thermo- plastic flame retardant meets UL standard 95-VA. Available in white.