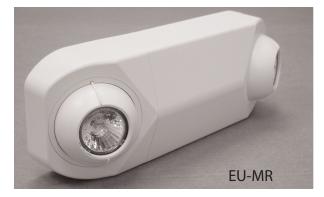

### EU-MR Halogen Emergency Unit

## Wall Mount

GENERAL DESCRIPTION

The EU-MR Light Style series product offers the high performance of halogen lamps while minimizing the quantities needed for illuminating paths of egress. Features a unique gently contoured thermoplastic housing with two 7 Watt MR-16 Halogen lamp heads and is designed to provide the highest levels of glare free illumination while blending nicely into any environment.

#### HOUSING

UV Stable thermo- plastic flame retardant meets UL standard 95-VA. Available in white.