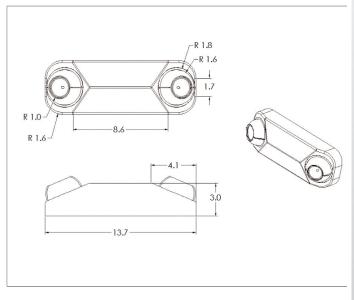

TYPE

# CATALOG#

\_\_\_\_\_

### EU-MR Halogen Emergency Unit



## Wall Mount



GENERAL DESCRIPTION

The EU-MR Light Style series product offers the high performance of halogen lamps while minimizing the quantities needed for illuminating paths of egress. Features a unique gently contoured thermoplastic housing with two 7 Watt MR-16 Halogen lamp heads and is designed to provide the highest levels of glare free illumination while blending nicely into any environment.

#### HOUSING

UV Stable thermo- plastic flame retardant meets UL standard 95-VA. Available in white.

#### ILLUMINATION

Two 7 Watt MR-16 Halogen lamps mounted in precision formed fully adjustable assemblies exceed illumination required by UL 924 with better space to mounting criteria than the industry standard 5.4 Watt incandescent offering.

#### **ELECTRONICS & BATTERY**

Dual Voltage 120/277 VAC inp