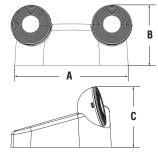

# dimensions (in,mm.)

BEMR-1

B B

BEMR2

| Series    | Α     | В      | C     | D     |
|-----------|-------|--------|-------|-------|
| BFMR-1    | 5.54" | 2.97 " | 2.03" | 4.90" |
| BEIVIK- I | 140mm | 75mm   | 51mm  | 124mm |
| BEMR-2    | 5.54" | 2.97"  | 2.05" | 4.90" |
|           | 140mm | 75mm   | 52mm  | 124mm |