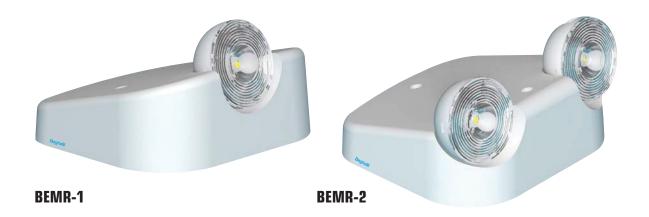

# BEM high output led remote heads

The **BEM**, fully adjustable remote heads utilizes high output LED technology. For use as part of an emergency lighting system, providing light for path of egress.

# ordering logic

| Series | Head #          | Options           |
|--------|-----------------|-------------------|
| BEMR   | 1 (single head) | B (black housing) |
|        | 2 (double head) |                   |

**EXAMPLE:** BEMR-1 **DESCRIPTION:** Single remote head, 3.6V, 0.5W.