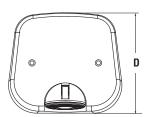

# dimensions (in,mm.)

BEMR-1

B B

BEMR2

| Series    | Α     | В      | C     | D     |
|-----------|-------|--------|-------|-------|
| BFMR-1    | 5.54" | 2.97 " | 2.03" | 4.90" |
| BEIVIK- I | 140mm | 75mm   | 51mm  | 124mm |
| BEMR-2    | 5.54" | 2.97"  | 2.05" | 4.90" |
|           | 140mm | 75mm   | 52mm  | 124mm |