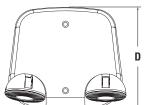

# dimensions (in,mm.)

BEMR-1

B B

BEMR2

| Series    | Α     | В      | C     | D     |
|-----------|-------|--------|-------|-------|
| BFMR-1    | 5.54" | 2.97 " | 2.03" | 4.90" |
| BEIVIK- I | 140mm | 75mm   | 51mm  | 124mm |
| BEMR-2    | 5.54" | 2.97"  | 2.05" | 4.90" |
|           | 140mm | 75mm   | 52mm  | 124mm |