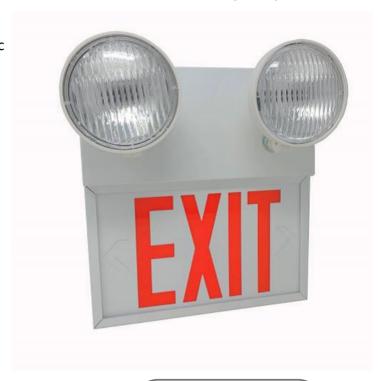

# **COM Series** *Exit/Emergency Combo*

The COM offers a durable steel housing and PAR36 Steel or Plastic Heads. (Steel Heads are mounted on side only). Available with H.I.T. or LED Heads.

## COM

The COM offers PAR36 Steel or Plastic Heads along with a Steel Housing.