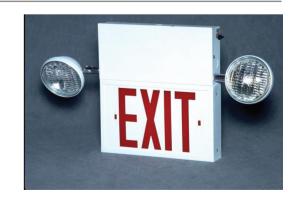

# **COM Series** *Exit/Emergency Combo*

The COM offers a durable steel housing and PAR36 Steel or Plastic Heads. (Steel Heads are mounted on side only). Available with H.I.T. or LED Heads.

## COM

The COM offers PAR36 Steel or Plastic Heads along with a Steel Housing.