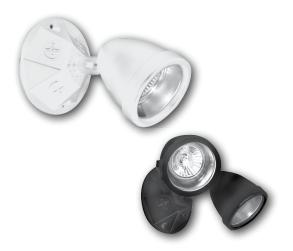

# **CPR Series**

## **Decorative Indoor Remote Lighting Heads**

#### **FEATURES**

Injection molded thermoplastic decorative lamphead and mounting plate assembly. Mounts to 3½" octagonal or single gang boxes. Single and twin lamp fixtures with MR16 lamp included. Standard finish is available in white or black.