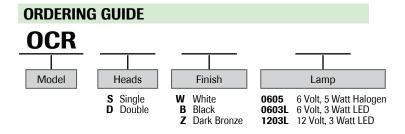

## **OCR Series**

#### **FEATURES**

Outdoor UL Wet Location Listed die cast aluminum lamp head and mounting plate assembly complete with MR 16 lamp. Single or twin lamp fixtures available in dark bronze, black or white polyester powder coat finish. Mounts to 3½" octagonal or single gang boxes. Available with 5 watt lamps. Housing rated up to 50 watts. Lamps higher than 5 watts supplied by others.