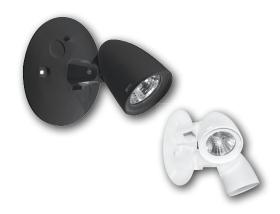

## **OCR Series**

### **Decorative Outdoor Remote Lighting Heads**

#### **FEATURES**

Outdoor UL Wet Location Listed die cast aluminum lamp head and mounting plate assembly complete with MR 16 lamp. Single or twin lamp fixtures available in dark bronze, black or white polyester powder coat finish. Mounts to 3½" octagonal or single gang boxes. Available with 5 watt lamps. Housing rated up to 50 watts. Lamps higher than 5 watts supplied by others.