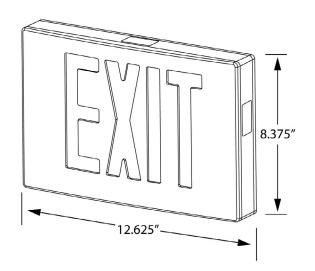

roof Screws |                                                               |                                                                         |

# isolite

# EDC-NYC

New York City Approved Economical Die-Cast LED Exit Sign



#### ARROWS

 Field selectable knockout chevron directional indicators

#### CONSTRUCTION

 Premium-grade, aluminum housing. Also available in black or white powder-coat finishes

#### WEIGHT

• • 5 lb

#### **TEMPERATURE RATING**

From 32°F to 122°F

#### **APPROVALS**

- New York City Approved
- UL 924
   UL 924
- NFPA Life Safety Code 101
- NFPA 70-NEC
- OSHA

### WARRANTY

 Isolite offers a 3-year limited warranty. For further details, refer to General Warranty and Obligations in the Isolite manual or on our website. Lamps not warranted

#### DIMENSIONS