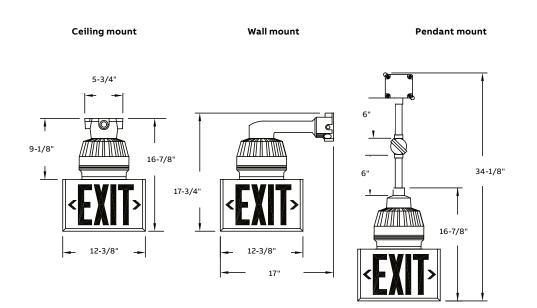

## Mounting

- Ceiling, wall or pendant
- 3/4 inch conduit entry

#### Dimensions

Dimensions are approximate and subject to change.