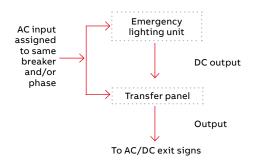

# Warranty

 Unit has a five-year warranty Detailed warranty terms located on page 202 or online at: www.emergi-lite.com/usa/files/EL\_Warranty.pdf

- Transfer panel (to order separately with AC/DC exit signs)
- A transfer panel is only required for AC/DC hazardous location **EFXP** exit signs that are under constant operation as required by code. Transfer panels are not designed to be installed/mounted in a hazardous or explosive area. Transfer panels are to be mounted remotely from these types of areas.
- Transfer panel available for up to 100W
- To order a transfer panel the following information is required:
- 1) AC input: 120V or 277V
- 2) DC voltage
- 3) The total load wattage of all EFXP lamp(s) to be supplied by transfer panel