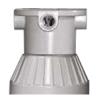

**EFXP Series** 

Explosion-proof exit signs

XPP – Adjustable pendant mount

EFXPC - Ceiling mount

# Construction

- Heavy-duty 20 gauge steel, baked enamel grey finish
- 6 inch EXIT lettering legend, available in red or green
- Field-selectable chevrons

## Mounting

- Ceiling, wall or pendant
- 3/4 inch conduit entry