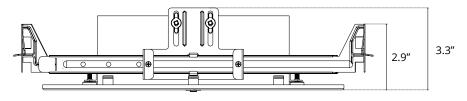

CONSTRUCTION

- Recessed mount includes hanger bars.
- Compatible with drop ceiling mount installations.
- Injection-molded, engineering grade, 5VA flame-retardant, impact resistant, thermoplastic housing in white or black finish
- Thermoplastic Oval and Rectangle trim plates in white or black finish included.

### **ELECTRICAL**

- Input Voltage: 120/277 Field Selectable
- Battery Type: 4.8V NiMH
- Light Source: 4x 1W Integrated, Adjustable LEDs

## **TEMPERATURE RATING**

32°F to 122°F (0°C to 50°C)

### **APPROVALS**

- UL 924
- NFPA 101 Life Safety Code
- NFPA 70-NEC
- OSHA

## **WARRANTY**

Isolite offers a 5-year limited warranty. For further details, refer to General Warranty and Obligations in the Isolite manual or on our website. Lamps not warranted.







# **DIMENSIONS**