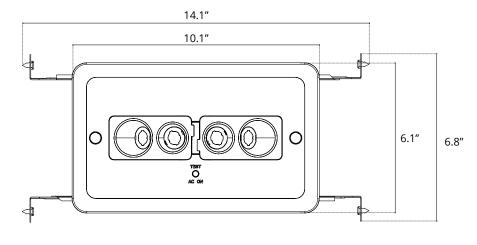

ONSTRUCTION

- Recessed mount includes hanger bars.
- Compatible with drop ceiling mount installations.
- Injection-molded, engineering grade, 5VA flame-retardant, impact resistant, thermoplastic housing in white or black finish
- Thermoplastic Oval and Rectangle trim plates in white or black finish included.

### **ELECTRICAL**

- Input Voltage: 120/277 Field Selectable
- Battery Type: 4.8V NiMH
- Light Source: 4x 1W Integrated, Adjustable LEDs

## **TEMPERATURE RATING**

32°F to 122°F (0°C to 50°C)

### **APPROVALS**

- UL 924
- NFPA 101 Life Safety Code
- NFPA 70-NEC
- OSHA

## **WARRANTY**

Isolite offers a 5-year limited warranty. For further details, refer to General Warranty and Obligations in the Isolite manual or on our website. Lamps not warranted.







# **DIMENSIONS**