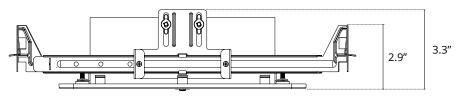

RUCTION

- Recessed mount includes hanger bars.
- Compatible with drop ceiling mount installations.
- Injection-molded, engineering grade, 5VA flame-retardant, impact resistant, thermoplastic housing in white or black finish
- Thermoplastic Oval and Rectangle trim plates in white or black finish included.

### **ELECTRICAL**

- Input Voltage: 120/277 Field Selectable
- Battery Type: 4.8V NiMH
- Light Source: 4x 1W Integrated, Adjustable LEDs

## **TEMPERATURE RATING**

32°F to 122°F (0°C to 50°C)

### **APPROVALS**

- UL 924
- NFPA 101 Life Safety Code
- NFPA 70-NEC
- OSHA

## **WARRANTY**

Isolite offers a 5-year limited warranty. For further details, refer to General Warranty and Obligations in the Isolite manual or on our website. Lamps not warranted.







# **DIMENSIONS**