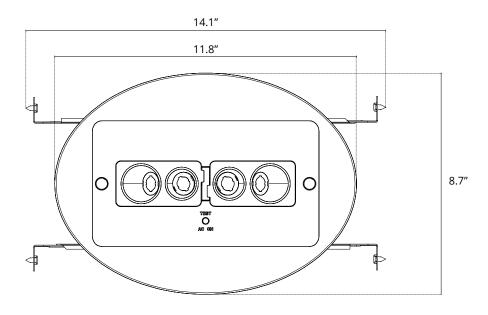

### CONSTRUCTION

- Recessed mount includes hanger bars.
- Compatible with drop ceiling mount installations.
- Injection-molded, engineering grade, 5VA flame-retardant, impact resistant, thermoplastic housing in white or black finish
- Thermoplastic Oval and Rectangle trim plates in white or black finish included.

### **ELECTRICAL**

- Input Voltage: 120/277 Field Selectable
- Battery Type: 4.8V NiMH
- Light Source: 4x 1W Integrated, Adjustable LEDs

## **TEMPERATURE RATING**

32°F to 122°F (0°C to 50°C)

### **APPROVALS**

- UL 924
- NFPA 101 Life Safety Code
- NFPA 70-NEC
- OSHA

## **WARRANTY**

Isolite offers a 5-year limited warranty. For further details, refer to General Warranty and Obligations in the Isolite manual or on our website. Lamps not warranted.







# **DIMENSIONS**