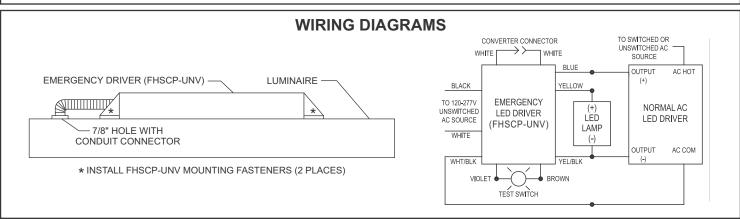

## This Driver Will Operate The Following LED Modules:

Any LED module designed to accept constant input current of 156-390mA and that has a forward input voltage range of 20-50VDC.