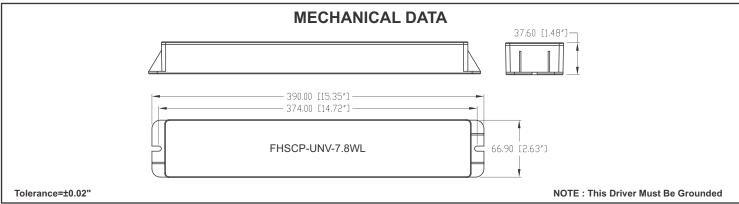

## SPECIFICATION SHEET: FHSCP-UNV-7.8WL

This Is An Original Product From Fulham Co., Inc

**Description:** Emergency LED Driver - Output 7.8W (Constant) - Universal Voltage - 156-390mA - 20-50V Forward Voltage - Long Case with Wire