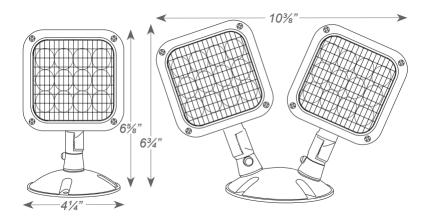

## L40WP3 Series LED Outdoor Remote

The L40WP3 Series offers an economical solution for outdoor LED emergency lighting. Multi-voltage rating for easy unit pairing.

## **FEATURES**

- Attractive specification-grade aluminum design
- 1.0 watt per head or 1.5 watt high output per head
- Adjustable LED lamp heads
- Multi-voltage rated for 3.6V, 6V, 9.6V & 12V DC
- Universal mounting adapter plate included
- Suitable for wall or ceiling mount