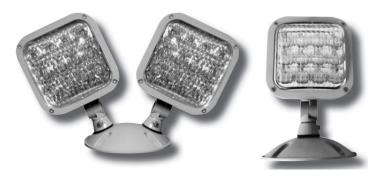

## L40WP3 Series LED Outdoor Remote

The L40WP3 Series offers an economical solution for outdoor LED emergency lighting. Multi-voltage rating for easy unit pairing.

## **FEATURES**

- Attractive specification-grade aluminum design
- 1.0 watt per head or 1.5 watt high output per head
- Adjustable LED lamp heads
- Multi-voltage rated for 3.6V, 6V, 9.6V & 12V DC
- Universal mounting adapter plate included
- Suitable for wall or ceiling mount

## **WARRANTY**

Five year warranty

L40WP3

Sealed and gasketed die-cast aluminum remote head