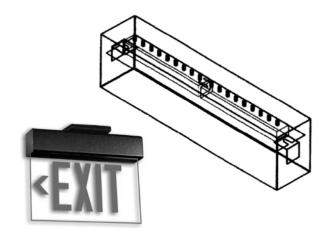

## **LEDGE Series**

Edge-Lit LED Retrofit Kits

The LED Edge-Lit Exit sign Retrofit kit can be designed to fit any existing Edge-Lit sign providing excellent illumination and energy efficiency. You can install it and forget it.

## **FEATURES**

- Retrofit ANY fluorescent edge-lit sign (contact factory for manufacturers not shown)
- Up to 97% energy savings
- · Universal design converts single or double face signs
- Available for 120V or 277V direct wire applications (AC power)
- High-intensity, red, green or white LEDs
- · Bright, uniform illumination of exit face
- No visible LEDs
- 100,000 hour life expectancy for LEDs
- · Assembled in the U.S.A.