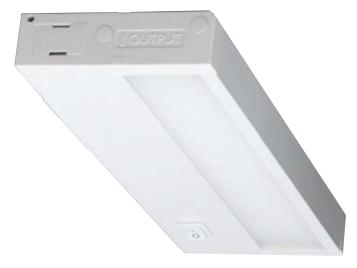

# **LEDUC** Hardwire LED Undercabinet Lighting Fixtures

| Project:   |  |
|------------|--|
| Type:      |  |
| Catalog #: |  |

STANDARD

## **FEATURES**

- Built-in integral electronic driver
- Dimmable 120V
- On / Off rocker switch
- ≥80 or ≥90 CRI
- Available in 9 different lengths
- Rear panel punch-in electrical connectors for easy wiring
- 2700K available
- 50,000 hour life expectancy
- Finish: white
- Linkable up to 400W
- Certified to CEC under Title 20 regulations.