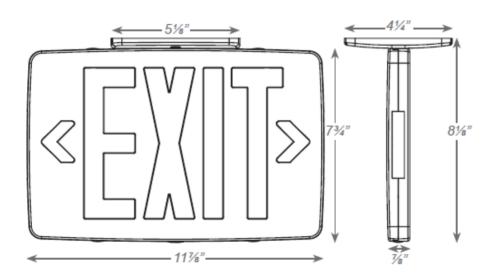

## **XSL Series**

Ultra Thin LED Exit Sign

The XSL is ultra thin and allows for low profile installations.

## **WARRANTY**

5 Year Warranty

The XSL has an ultra thin housing for low profile installations

| Series                   | Faces                                    | Letter Color | Stencil Color | Housing Color | Universal Faceplate |
|--------------------------|------------------------------------------|--------------|---------------|---------------|---------------------|
| XSL = AC ONLY            | 2 = Universal Face /<br>Single or Double | R = Red      | W = White     | W = White     | -U                  |
| EXSL = BATTERY<br>BACKUP |                                          | G = Green    | B = Black     | B = Black     |                     |