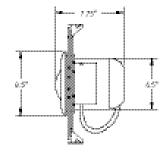

# TYPE: \_\_\_\_\_

#### **GENERAL DESCRIPTION**

The RGH1 is a self-contained recessed Par 36 gimbal emergency lighting fixture. The RGH1 is ideal for commercial and institutional areas where low level or suspended ceiling installed emergency lighting is desired. The fixture's matte white trim ring and gimbal assembly blends nicely with existing recessed lighting schemes.

#### **ILLUMINATION**

Illumination is provided by a high output halogen lamp head. The RGH1 uses a 6 volt, 8 watt Par 36 sealed beam lamp. The lamp can be adjusted in two planes up to 26° for application flexibility.

#### **DIMENSIONS**





## RGH1

### Recessed Par 36 Adjustable Emergency 6 Volt Self-Contained Recessed Gimbal Fixture Par 36 Halogen Lamp

#### Housing

Aluminum housing and gimbal assembly with a compact, low profile design.

Housing and gimbal assembly are standard with a matte white finish.

Mounting clips provided for direct installation.

 $\label{thm:eq:energy} \textbf{Easy recessed installation in suspended ceilings}.$ 

Trim kit included for plaster and sheetrock ceiling installation.

#### **ELECTRONICS**

120/277 VAC dual voltage input with surge-protected, solid-state charging circuitry provides for a reliable charging system.

Charging system is complete with low voltage disconnect, AC lockout, brownout protection, AC indicator lamp and test switch.

All electronics are completely self-contained.