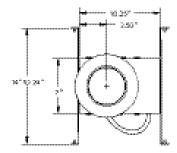

# TYPE: \_\_\_\_\_

#### **GENERAL DESCRIPTION**

The RGH1 is a self-contained recessed Par 36 gimbal emergency lighting fixture. The RGH1 is ideal for commercial and institutional areas where low level or suspended ceiling installed emergency lighting is desired. The fixture's matte white trim ring and gimbal assembly blends nicely with existing recessed lighting schemes.

#### **ILLUMINATION**

Illumination is provided by a high output halogen lamp head. The RGH1 uses a 6 volt, 8 watt Par 36 sealed beam lamp. The lamp can be adjusted in two planes up to 26° for application flexibility.

#### **DIMENSIONS**





## RGH1

### Recessed Par 36 Adjustable Emergency 6 Volt Self-Contained Recessed Gimbal Fixture Par 36 Halogen Lamp

#### Housing

Aluminum housing and gimbal assembly with a compact, low profile design.

Housing and gimbal assembly are standard with a matte white finish.

Mounting clips provided for direct installation.

 $\label{thm:eq:energy} \textbf{Easy recessed installation in suspended ceilings}.$ 

Trim kit included for plaster and sheetrock ceiling installation.

#### **ELECTRONICS**

120/277 VAC dual voltage input with surge-protected, solid-state charging circuitry provides for a reliable charging system.

Charging system is complete with low voltage disconnect, AC lockout, brownout protection, AC indicator lamp and test switch.

All electronics are completely self-contained