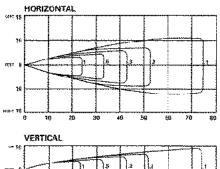

sconnect, AC lockout, brownout protection, AC indicator lamp and test switch.

All electronics are completely self-contained.

#### **BATTERY**

Maintenance free, sealed lead calcium battery Supplies 90 minutes of emergency power Estimated service life of 5 years Operating temperature range of 65°F (19°C) to 85°F (30°C)



SHOWN: RGH1

#### **CODE COMPLIANCE**

UL 924 listed

**NFPA 101** 

NEC, BOCA and OSHA illumination standard

#### **PERFORMANCE**

Input Power Requirements
120 VAC - 0.07 amps, 8.4 watts
277 VAC - 0.04 amps, 8,8 watts
Emergency Operation
10.0 watt output capability

#### WARRANTY

One year full electronics warranty

One year full, four years pro-rata battery warranty

#### **ORDERING INFORMATION**



RGH1 = Recessed Gimbal Halogen Fixture

#### LAMP HEAD PHOTOMETRICS