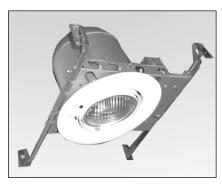

#### **GENERAL DESCRIPTION**

The RGH1 is a self-contained recessed Par 36 gimbal emergency lighting fixture. The RGH1 is ideal for commercial and institutional areas where low level or suspended ceiling installed emergency lighting is desired. The fixture's matte white trim ring and gimbal assembly blends nicely with existing recessed lighting schemes.

#### Housing

Aluminum housing and gimbal assembly with a compact, low profile design.

Housing and gimbal assembly are standard with a matte white finish.

Mounting clips provided for direct installation.

 $\label{thm:eq:energy} \textbf{Easy recessed installation in suspended ceilings}.$ 